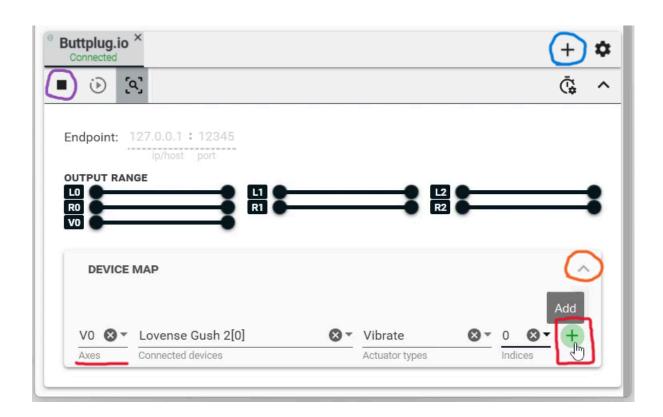

Launch the application again and then in the very top section click the plus sign and choose PotPlayer.

(Or your preferred video player)

Once it's connected properly it will show up like this.

The next step is to navigate to the bottom of the application and click the plus button circled in **blue**. Choose Buttplug.io from the dropdown list.

Then click the play button circled in **purple** and connect the applications.

Once connected, expand the device map circled in orange.

Choose **V0** for the axes, then fill in the other dropdowns and add the device with the button in the **red** box.