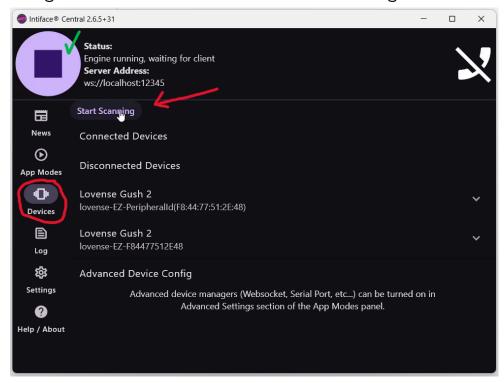

Make sure that the server is running by clicking the button in the top left. It will say "Engine Running". You can turn on your toy and then navigate to Devices and click "Start Scanning".

Once your device is connected it will show up like this, you can click "Read Sensor" to check the battery life.