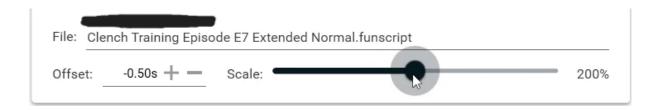

If you run into issues not covered in this guide refer to the support documentation for <u>Intiface</u> and <u>MultiFunPlayer</u>.

You can also adjust your **scale** (Difficulty), which controls the vibration strength.. Beginners can try the default setting of **100%**.

If you want a more intense challenge, you can try 150%-200%

**269%** is a hard challenge. Anything higher than **300%** is extreme.