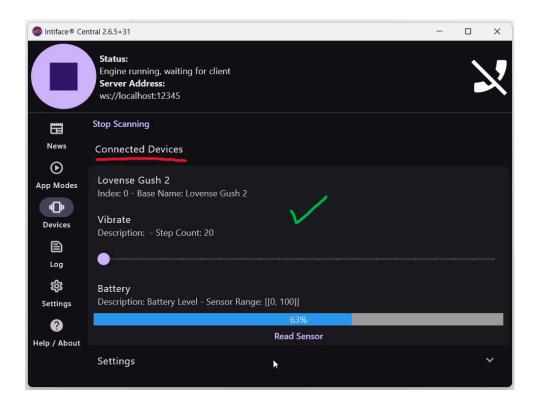

Make sure that the server is running by clicking the button in the top left. It will say "Engine Running". You can turn on your toy and then navigate to Devices and click "Start Scanning".

Once your device is connected it will show up like this, you can click "Read Sensor" to check the battery life.