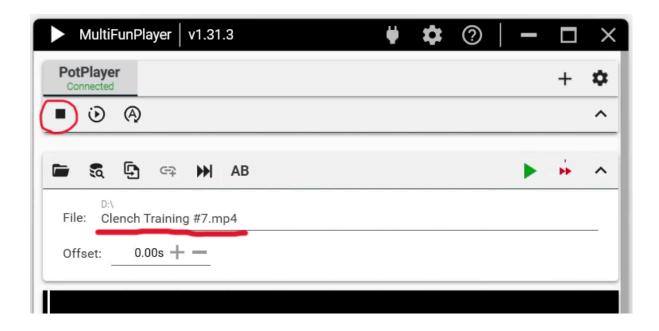

Launch the application again and then in the very top section click the plus sign and choose PotPlayer.

(Or your preferred video player)

Once it's connected properly it will show up like this.

The next step is to navigate to the bottom of the application and click the plus button circled in **blue**. Choose Buttplug.io from the dropdown list.

A successful connection will show up in green like this.

Now it's time to load your video. Open up the video in potplayer and ensure all other windows are closed, then click the play button. If running properly then the file name will show up in the dropdown.