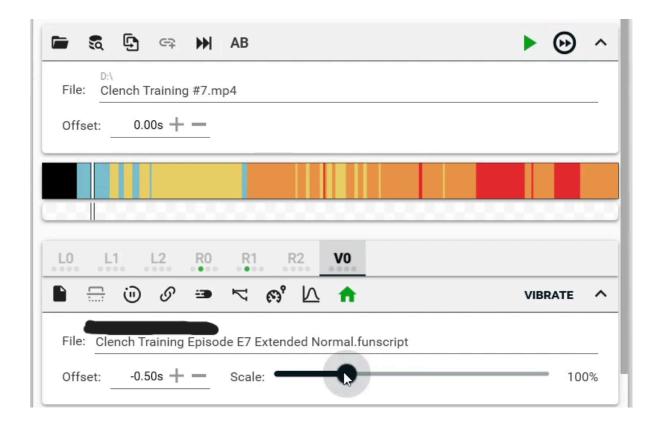

The final step is to load your funscript. Navigate to the V0 tab circled in **Blue**.

Then click the file icon circled in red and load your funscript file.

If everything is connected properly then the funscript section will light up to display the heat map.

From here the last step is to adjust your offset and scale.

Offset helps to synchronize the funscript with the video.

I suggest using -0.50s. But it will depend on the latency and speed of your bluetooth connection.

You can experiment to find what works best for you.

For metronome sequences like in the Clench series, the vibration is designed to start with each beat.

At this point you can play the video to make sure things are synced up properly.

If you run into issues not covered in this guide refer to the support documentation for <u>Intiface</u> and <u>MultiFunPlayer</u>.

You can also adjust your **scale** (Difficulty), which controls the vibration strength.. Beginners can try the default setting of **100%**.