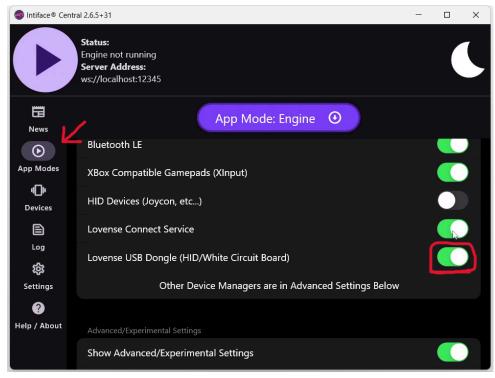

### Step #1 Launch Intiface App & Connect Toy

Launch the application and then navigate to App Modes. If you are using a Lovense USB dongle you will want to enable it here. You can also just connect directly via bluetooth.