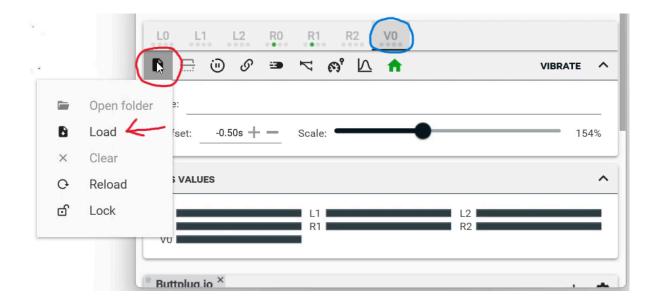

The final step is to load your funscript. Navigate to the V0 tab circled in **Blue**.

Then click the file icon circled in red and load your funscript file.

If everything is connected properly then the funscript section will light up to display the heat map.

From here the last step is to adjust your offset and scale.

Offset helps to synchronize the funscript with the video.

I suggest using -0.50s. But it will depend on the latency and speed of your bluetooth connection.