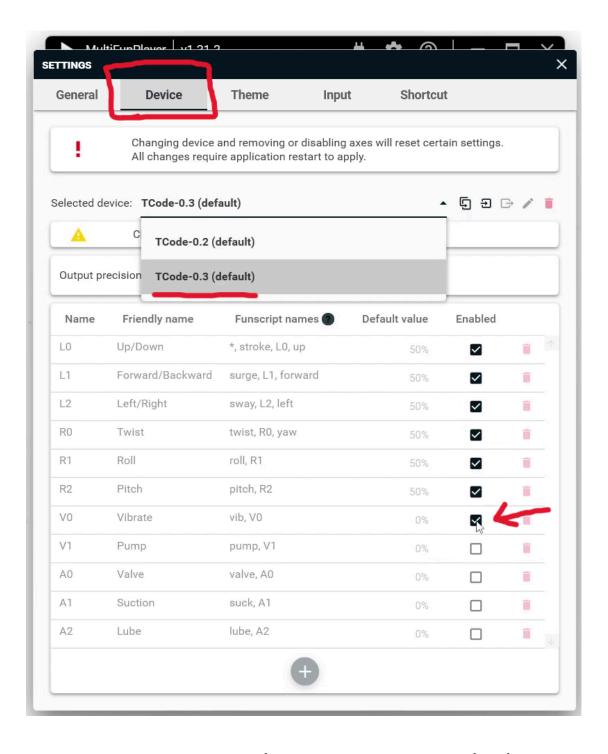

In the settings section, navigate to the device tab.

Switch to TCode-0.3 (default) in the select device dropdown.

Then enable the VO output to activate support for vibration toys.

Once you've completed this step, restart the application.