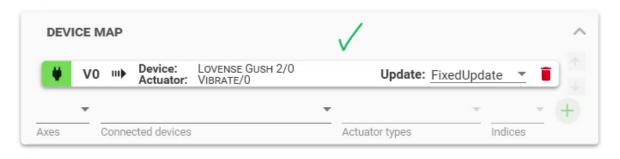

Then click the play button circled in **purple** and connect the applications.

Once connected, expand the device map circled in orange.

Choose **V0** for the axes, then fill in the other dropdowns and add the device with the button in the **red** box.

A successful connection will show up in green like this.

Now it's time to load your video. Open up the video in potplayer and ensure all other windows are closed, then click the play button. If running properly then the file name will show up in the dropdown.