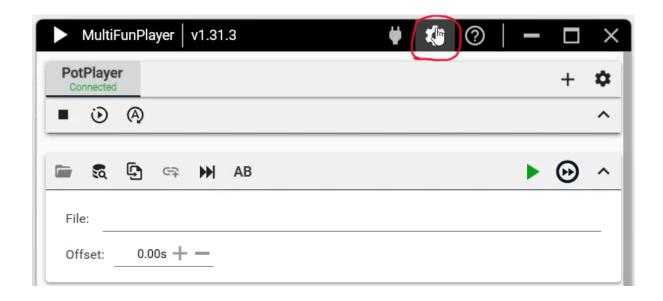

## Step #2 Launch MultiFunPlayer & Configure

Now that your device is connected with Intiface you can launch the MultiFunPlayer app and start configuration. Once the app is running the first thing you will want to do is click the settings icon at the top right.

In the settings section, navigate to the device tab.

Switch to TCode-0.3 (default) in the select device dropdown.

Then enable the VO output to activate support for vibration toys.

Once you've completed this step, restart the application.