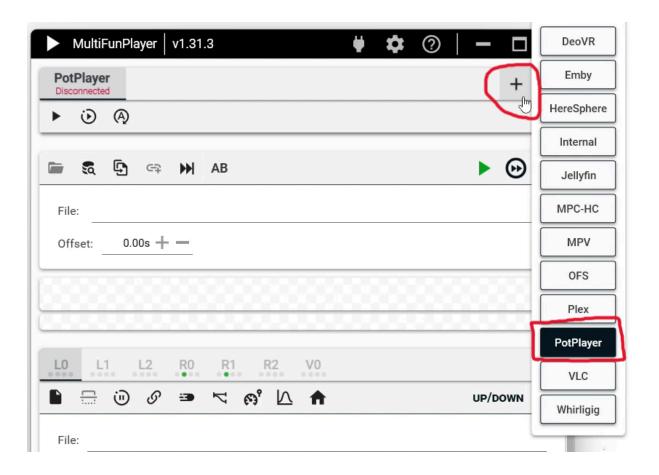

Launch the application again and then in the very top section click the plus sign and choose PotPlayer.

(Or your preferred video player)

Once it's connected properly it will show up like this.

The next step is to navigate to the bottom of the application and click the plus button circled in **blue**. Choose Buttplug.io from the dropdown list.