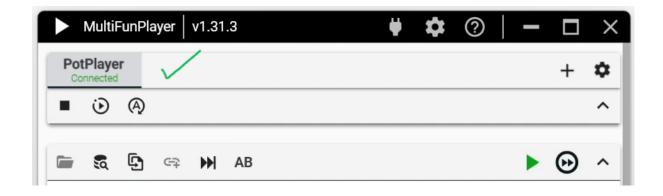

A successful connection will show up in green like this.

Now it's time to load your video. Open up the video in potplayer and ensure all other windows are closed, then click the play button. If running properly then the file name will show up in the dropdown.