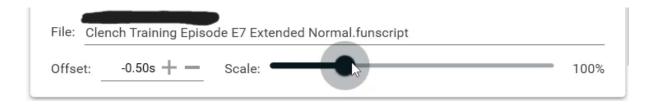

From here the last step is to adjust your offset and scale.

Offset helps to synchronize the funscript with the video.

I suggest using -0.50s. But it will depend on the latency and speed of your bluetooth connection.

If you run into issues not covered in this guide refer to the support documentation for <u>Intiface</u> and <u>MultiFunPlayer</u>.

You can also adjust your **scale** (Difficulty), which controls the vibration strength.. Beginners can try the default setting of **100%**.