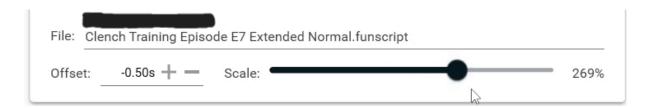

If you want a more intense challenge, you can try 150%-200%

**269%** is a hard challenge. Anything higher than **300%** is extreme.